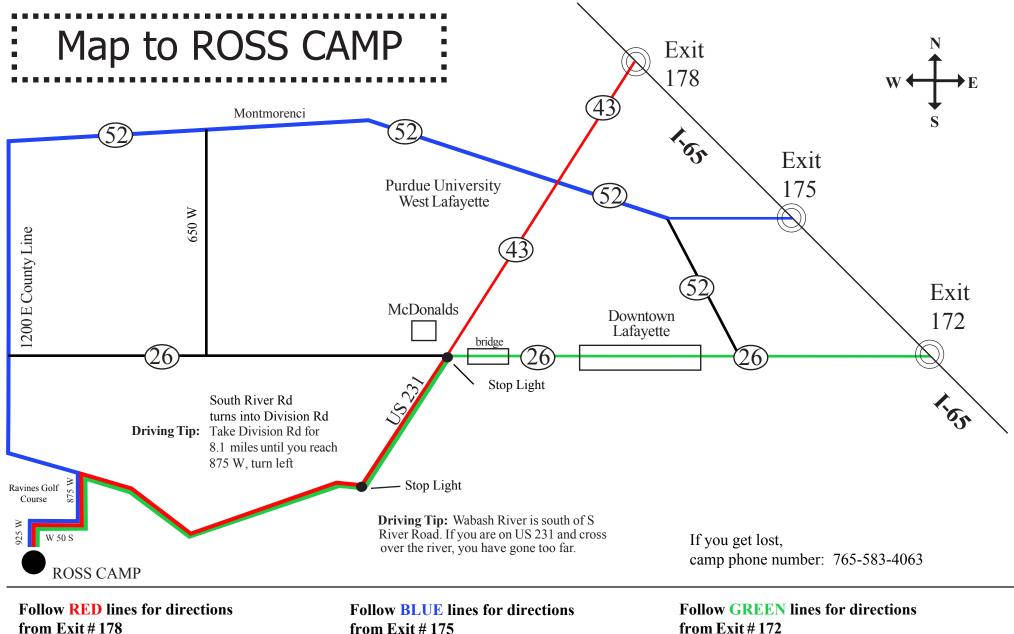

### Take 1-65

Go to IN-43 (exit # 178 towards Lafayette/Rossville) IN-43 turn into US 231 Turn right onto S. River Rd then immediate LEFT South River Rd becomes Division Rd Turn left at Golf Course on 875 W and follow to camp (BEST DIRECTIONS FROM I-65 NORTH)

# from Exit # 175

#### Take 1-65

Go to IN-25 (exit # 175 towards Lafayette/Rossville) Turn right onto 52, take this across IN-43 Turn left on 1200 E County Line Rd Turn left onto Division Rd Turn right just before the Golf Course on 875 W and follow to camp

# from Exit #172

### Take 1-65 N

Go to IN-26 (exit # 172 towards Lafayette/Rossville) Turn West onto In-26 W (Stay on 26 W thru town & over bridge) Go to US 231 and turn left Turn right onto S River Rd then immediate LEFT South River Rd becomes Division Rd Turn left just at Golf Course on 875 W and follow to camp (BEST DIRECTIONS FROM I-65 SOUTH)